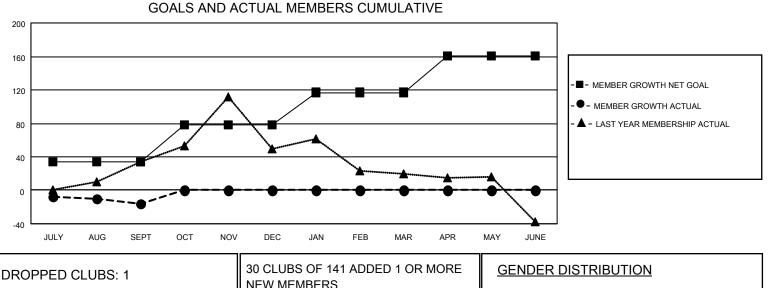

## GMT MONTHLY MEMBERSHIP PROGRESS REPORT

**Multiple District 43** 

LOCATION: KENTUCKY

Results as of: 9/30/2024

GMT: OPEN

GMT CA 1

| QUARTER GOAL ACTUAL MEMBERS                                                                                                                                                                                                                                                                                                                                                                                                                                                                                                                                                                                                                                                                                                                                                                                                                                                                                                                                                                                                                                                                                                                                                                                                                                                                                                                                                                                                                                                                                                                                                                                                                                                                                                                                                                                                                                                                                                                                                                                                                                                                                                                                                                                                                                    |               |               |             |               |               |    |     |                                                   |  |
|----------------------------------------------------------------------------------------------------------------------------------------------------------------------------------------------------------------------------------------------------------------------------------------------------------------------------------------------------------------------------------------------------------------------------------------------------------------------------------------------------------------------------------------------------------------------------------------------------------------------------------------------------------------------------------------------------------------------------------------------------------------------------------------------------------------------------------------------------------------------------------------------------------------------------------------------------------------------------------------------------------------------------------------------------------------------------------------------------------------------------------------------------------------------------------------------------------------------------------------------------------------------------------------------------------------------------------------------------------------------------------------------------------------------------------------------------------------------------------------------------------------------------------------------------------------------------------------------------------------------------------------------------------------------------------------------------------------------------------------------------------------------------------------------------------------------------------------------------------------------------------------------------------------------------------------------------------------------------------------------------------------------------------------------------------------------------------------------------------------------------------------------------------------------------------------------------------------------------------------------------------------|---------------|---------------|-------------|---------------|---------------|----|-----|---------------------------------------------------|--|
| QUARTER       NEW CLUB GOAL       NEW CLUBS       DROPPED CLUBS       QUARTER       MEMBER GROWTH NET<br>GOAL       MEMBER GROWTH<br>ACTUAL       DROP<br>MEMBERS<br>(including to<br>provide the second<br>provide the second<br>transformed to the second<br>trans |               | Club          | os          |               |               |    |     |                                                   |  |
| QUARTERGOALACTUALMEMBERS<br>(including to<br>(including to<br>)JULY/AUG/SEPT001JULY/AUG/SEPT3410797OCT/NOV/DEC1000OCT/NOV/DEC4400JAN/FEB/MAR000JAN/FEB/MAR3900                                                                                                                                                                                                                                                                                                                                                                                                                                                                                                                                                                                                                                                                                                                                                                                                                                                                                                                                                                                                                                                                                                                                                                                                                                                                                                                                                                                                                                                                                                                                                                                                                                                                                                                                                                                                                                                                                                                                                                                                                                                                                                 |               | RESULTS FOR   | R 2024-2025 |               |               |    |     |                                                   |  |
| OCT/NOV/DEC100OCT/NOV/DEC4400JAN/FEB/MAR000JAN/FEB/MAR3900                                                                                                                                                                                                                                                                                                                                                                                                                                                                                                                                                                                                                                                                                                                                                                                                                                                                                                                                                                                                                                                                                                                                                                                                                                                                                                                                                                                                                                                                                                                                                                                                                                                                                                                                                                                                                                                                                                                                                                                                                                                                                                                                                                                                     | QUARTER       | NEW CLUB GOAL | NEW CLUBS   | DROPPED CLUBS | QUARTER       |    |     | DROPPED<br>MEMBERS ACTUA<br>(including transfers) |  |
| JAN/FEB/MAR 0 0 0 JAN/FEB/MAR 39 0 0                                                                                                                                                                                                                                                                                                                                                                                                                                                                                                                                                                                                                                                                                                                                                                                                                                                                                                                                                                                                                                                                                                                                                                                                                                                                                                                                                                                                                                                                                                                                                                                                                                                                                                                                                                                                                                                                                                                                                                                                                                                                                                                                                                                                                           | JULY/AUG/SEPT | 0             | 0           | 1             | JULY/AUG/SEPT | 34 | 107 | 97                                                |  |
|                                                                                                                                                                                                                                                                                                                                                                                                                                                                                                                                                                                                                                                                                                                                                                                                                                                                                                                                                                                                                                                                                                                                                                                                                                                                                                                                                                                                                                                                                                                                                                                                                                                                                                                                                                                                                                                                                                                                                                                                                                                                                                                                                                                                                                                                | OCT/NOV/DEC   | 1             | 0           | 0             | OCT/NOV/DEC   | 44 | 0   | 0                                                 |  |
| APR/MAY/JUNE 1 0 0 APR/MAY/JUNE 44 0 0                                                                                                                                                                                                                                                                                                                                                                                                                                                                                                                                                                                                                                                                                                                                                                                                                                                                                                                                                                                                                                                                                                                                                                                                                                                                                                                                                                                                                                                                                                                                                                                                                                                                                                                                                                                                                                                                                                                                                                                                                                                                                                                                                                                                                         | JAN/FEB/MAR   | 0             | 0           | 0             | JAN/FEB/MAR   | 39 | 0   | 0                                                 |  |
|                                                                                                                                                                                                                                                                                                                                                                                                                                                                                                                                                                                                                                                                                                                                                                                                                                                                                                                                                                                                                                                                                                                                                                                                                                                                                                                                                                                                                                                                                                                                                                                                                                                                                                                                                                                                                                                                                                                                                                                                                                                                                                                                                                                                                                                                | APR/MAY/JUNE  | 1             | 0           | 0             | APR/MAY/JUNE  | 44 | 0   | 0                                                 |  |

- CURRENT YEAR ACTUAL NEW CLUBS

- LAST YEAR ACTUAL NEW CLUBS

| DROPPED MEMBERS     MALE     2,316 (63.28%)       DECEASED     10       CLUB CANCELLED     5       OTHER     81                                                                                                                                                                                                                                                                                                                                                                                                                                                                                                                                                                                                                                                                                                                                                                                                                                                                                                                                                                                                                                                                                                                                                                                                                                                                                                                                                                                                                                                                                                                                                                                                                                                                                                                                                                                                                                                          | DROPPED CLUBS: 1 |    | 30 CLUBS OF 141 ADDED 1 OR MORE | GENDER DISTRIBUTION       |                |   |
|--------------------------------------------------------------------------------------------------------------------------------------------------------------------------------------------------------------------------------------------------------------------------------------------------------------------------------------------------------------------------------------------------------------------------------------------------------------------------------------------------------------------------------------------------------------------------------------------------------------------------------------------------------------------------------------------------------------------------------------------------------------------------------------------------------------------------------------------------------------------------------------------------------------------------------------------------------------------------------------------------------------------------------------------------------------------------------------------------------------------------------------------------------------------------------------------------------------------------------------------------------------------------------------------------------------------------------------------------------------------------------------------------------------------------------------------------------------------------------------------------------------------------------------------------------------------------------------------------------------------------------------------------------------------------------------------------------------------------------------------------------------------------------------------------------------------------------------------------------------------------------------------------------------------------------------------------------------------------|------------------|----|---------------------------------|---------------------------|----------------|---|
| DROPPED MEMBERS     IO       DECEASED     10       CLUB CANCELLED     5       OTHER     81         Image: Decease of the second seco |                  |    | NEW MEMBERS                     | MALE                      | 2,316 (63.28%) |   |
| DECEASED     10     CLICK HERE FOR CUMULATIVE     TOTAL FAMILY UNIT MEMBERS     0       CLUB CANCELLED     5     MEMBERSHIP DATA     FAMILY MEMBERS PAYING HALF     0       OTHER     81                                                                                                                                                                                                                                                                                                                                                                                                                                                                                                                                                                                                                                                                                                                                                                                                                                                                                                                                                                                                                                                                                                                                                                                                                                                                                                                                                                                                                                                                                                                                                                                                                                                                                                                                                                                 |                  |    |                                 | FEMALE                    | 1,344 (36.72%) |   |
| CLUB CANCELLED     5       OTHER     81         CLICK HERE FOR CUMULATIVE<br>MEMBERSHIP DATA         FAMILY MEMBERS PAYING HALF     0       DUES                                                                                                                                                                                                                                                                                                                                                                                                                                                                                                                                                                                                                                                                                                                                                                                                                                                                                                                                                                                                                                                                                                                                                                                                                                                                                                                                                                                                                                                                                                                                                                                                                                                                                                                                                                                                                         | DROPPED MEMBERS  |    |                                 |                           |                |   |
| CLUB CANCELLED     5       OTHER     81   FAMILY MEMBERS PAYING HALF 0 DUES                                                                                                                                                                                                                                                                                                                                                                                                                                                                                                                                                                                                                                                                                                                                                                                                                                                                                                                                                                                                                                                                                                                                                                                                                                                                                                                                                                                                                                                                                                                                                                                                                                                                                                                                                                                                                                                                                              | DECEASED         | 10 |                                 | TOTAL FAMILY UNIT MEMBERS |                | 0 |
| DUES                                                                                                                                                                                                                                                                                                                                                                                                                                                                                                                                                                                                                                                                                                                                                                                                                                                                                                                                                                                                                                                                                                                                                                                                                                                                                                                                                                                                                                                                                                                                                                                                                                                                                                                                                                                                                                                                                                                                                                     | CLUB CANCELLED 5 |    |                                 |                           |                |   |
|                                                                                                                                                                                                                                                                                                                                                                                                                                                                                                                                                                                                                                                                                                                                                                                                                                                                                                                                                                                                                                                                                                                                                                                                                                                                                                                                                                                                                                                                                                                                                                                                                                                                                                                                                                                                                                                                                                                                                                          | OTHER            | 81 |                                 |                           | S PAYING HALF  | 0 |
|                                                                                                                                                                                                                                                                                                                                                                                                                                                                                                                                                                                                                                                                                                                                                                                                                                                                                                                                                                                                                                                                                                                                                                                                                                                                                                                                                                                                                                                                                                                                                                                                                                                                                                                                                                                                                                                                                                                                                                          | TOTAL            | 96 |                                 | 5626                      |                |   |