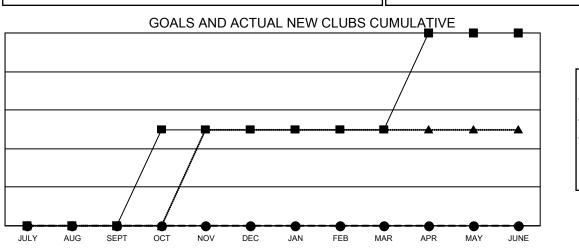

## GMT MONTHLY MEMBERSHIP PROGRESS REPORT

**Multiple District 43** 

LOCATION: KENTUCKY

Results as of: 9/30/2024

GMT: OPEN

GMT CA 1

| QUARTER GOAL ACTUAL MEMBERS                                                                                                                                                                                                                                                                                                                                                                                                                                                                                                                                                                                                                                                                                                                                                                                                                                                                                                                                                                                                                                                                                                                                                                                                                                                                                                                                                                                                                                                                                                                                                                                                                                                                                                                                                                                                                                                                                                                                                                                                                                                                                                                                                                                                                                    |               |               |             |               |               |    |     |                                                   |  |
|----------------------------------------------------------------------------------------------------------------------------------------------------------------------------------------------------------------------------------------------------------------------------------------------------------------------------------------------------------------------------------------------------------------------------------------------------------------------------------------------------------------------------------------------------------------------------------------------------------------------------------------------------------------------------------------------------------------------------------------------------------------------------------------------------------------------------------------------------------------------------------------------------------------------------------------------------------------------------------------------------------------------------------------------------------------------------------------------------------------------------------------------------------------------------------------------------------------------------------------------------------------------------------------------------------------------------------------------------------------------------------------------------------------------------------------------------------------------------------------------------------------------------------------------------------------------------------------------------------------------------------------------------------------------------------------------------------------------------------------------------------------------------------------------------------------------------------------------------------------------------------------------------------------------------------------------------------------------------------------------------------------------------------------------------------------------------------------------------------------------------------------------------------------------------------------------------------------------------------------------------------------|---------------|---------------|-------------|---------------|---------------|----|-----|---------------------------------------------------|--|
| QUARTER       NEW CLUB GOAL       NEW CLUBS       DROPPED CLUBS       QUARTER       MEMBER GROWTH NET<br>GOAL       MEMBER GROWTH<br>ACTUAL       DROP<br>MEMBERS<br>(including to<br>provide the second<br>provide the second<br>transformed to the second<br>trans |               | Club          | os          |               |               |    |     |                                                   |  |
| QUARTERGOALACTUALMEMBERS<br>(including to<br>(including to<br>)JULY/AUG/SEPT001JULY/AUG/SEPT3410797OCT/NOV/DEC1000OCT/NOV/DEC4400JAN/FEB/MAR000JAN/FEB/MAR3900                                                                                                                                                                                                                                                                                                                                                                                                                                                                                                                                                                                                                                                                                                                                                                                                                                                                                                                                                                                                                                                                                                                                                                                                                                                                                                                                                                                                                                                                                                                                                                                                                                                                                                                                                                                                                                                                                                                                                                                                                                                                                                 |               | RESULTS FOR   | R 2024-2025 |               |               |    |     |                                                   |  |
| OCT/NOV/DEC100OCT/NOV/DEC4400JAN/FEB/MAR000JAN/FEB/MAR3900                                                                                                                                                                                                                                                                                                                                                                                                                                                                                                                                                                                                                                                                                                                                                                                                                                                                                                                                                                                                                                                                                                                                                                                                                                                                                                                                                                                                                                                                                                                                                                                                                                                                                                                                                                                                                                                                                                                                                                                                                                                                                                                                                                                                     | QUARTER       | NEW CLUB GOAL | NEW CLUBS   | DROPPED CLUBS | QUARTER       |    |     | DROPPED<br>MEMBERS ACTUA<br>(including transfers) |  |
| JAN/FEB/MAR 0 0 0 JAN/FEB/MAR 39 0 0                                                                                                                                                                                                                                                                                                                                                                                                                                                                                                                                                                                                                                                                                                                                                                                                                                                                                                                                                                                                                                                                                                                                                                                                                                                                                                                                                                                                                                                                                                                                                                                                                                                                                                                                                                                                                                                                                                                                                                                                                                                                                                                                                                                                                           | JULY/AUG/SEPT | 0             | 0           | 1             | JULY/AUG/SEPT | 34 | 107 | 97                                                |  |
|                                                                                                                                                                                                                                                                                                                                                                                                                                                                                                                                                                                                                                                                                                                                                                                                                                                                                                                                                                                                                                                                                                                                                                                                                                                                                                                                                                                                                                                                                                                                                                                                                                                                                                                                                                                                                                                                                                                                                                                                                                                                                                                                                                                                                                                                | OCT/NOV/DEC   | 1             | 0           | 0             | OCT/NOV/DEC   | 44 | 0   | 0                                                 |  |
| APR/MAY/JUNE 1 0 0 APR/MAY/JUNE 44 0 0                                                                                                                                                                                                                                                                                                                                                                                                                                                                                                                                                                                                                                                                                                                                                                                                                                                                                                                                                                                                                                                                                                                                                                                                                                                                                                                                                                                                                                                                                                                                                                                                                                                                                                                                                                                                                                                                                                                                                                                                                                                                                                                                                                                                                         | JAN/FEB/MAR   | 0             | 0           | 0             | JAN/FEB/MAR   | 39 | 0   | 0                                                 |  |
|                                                                                                                                                                                                                                                                                                                                                                                                                                                                                                                                                                                                                                                                                                                                                                                                                                                                                                                                                                                                                                                                                                                                                                                                                                                                                                                                                                                                                                                                                                                                                                                                                                                                                                                                                                                                                                                                                                                                                                                                                                                                                                                                                                                                                                                                | APR/MAY/JUNE  | 1             | 0           | 0             | APR/MAY/JUNE  | 44 | 0   | 0                                                 |  |